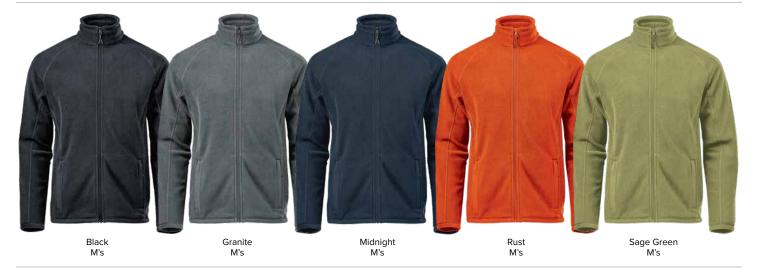

acket**





The Montauk Fleece Jacket features lightweight and fleece on both sides fabric that help regulate optimum body comfort during high exertion activities and deliver. The Montauk Fleece Jacket is constructed from a blend of regular and recycled polyester fabric for a reduced environmental footprint.

# **FEATURES**

- Anti-pill recycled polyester polar fleece
- Brushed tricot lined collar
- 3 Contoured side panels
- 2 Zippered hand warmer pockets
- Flatlock seams
- Internal pockets
- Low-profile chin saver

# **FABRICATION**

75% Recycled Polyester/ 25% Polyester Fleece, 6.93 oz/yd² (USA) / 235gsm (CDN)

# **SIZING**

S-3XL (Black, Granite, Midnight S-5XL)

### **CARTON SPECIFICATIONS**

Dimensions: 40cm W x 30cm H x 60cm L

Mass: 10kg Carton Quantity: 15



### **COLOURWAYS:**



### SIZING:

| MEN'S                                              | s     | М     | L     | XL    | 2XL   | 3XL   | 4XL    | 5XL    |
|----------------------------------------------------|-------|-------|-------|-------|-------|-------|--------|--------|
| 1/2 Chest Width (25mm below armhole, flat measure) | 51.00 | 54.50 | 58.50 | 62.00 | 66.00 | 70.00 | 73.50  | 77.50  |
| Back Length (Centre back neck seam to hem)         | 68.50 | 71.00 | 73.50 | 76.00 | 78.50 | 80.00 | 81.50  | 82.50  |
| Sleeve Length (CB neck to SP, to cuff) long        | 88.50 | 90.00 | 92.50 | 95.50 | 98.00 | 99.00 | 100.50 | 101.50 |

legendlife.com.au PERFORMANCE FLEECE