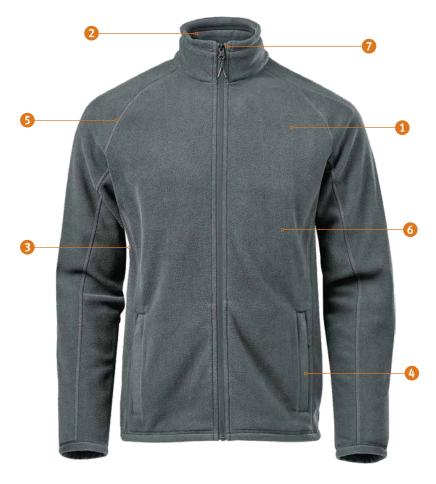

# **FEATURES**

- Anti-pill recycled polyester polar fleece
- Brushed tricot lined collar
- 3 Contoured side panels
- 2 Zippered hand warmer pockets
- Flatlock seams
- Internal pockets
- Low-profile chin saver